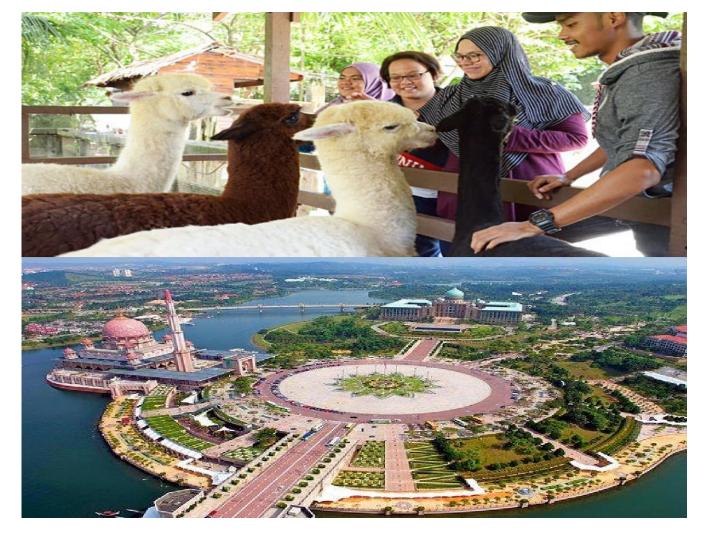

## Half Day Putrajaya & Farm In The City

**Putrajaya**, Malaysia's federal administrative centre, is an intelligent city that's thoughtfully built around many green spaces. Located midway between the city centre and Kuala Lumpur International Airport, there is much here for you to explore such as majestic government offices and residences.

**Farm In The City** is a new Malaysian village themed petting zoo in Taman Equine, Seri Kembangan, between Kuala Lumpur and Putrajaya. Here visitors can pet cute and cuddly animals within enclosures that are designed to mimic natural habitats. More than 100 species of exotic and rare species are on display behind glass walls or in open compounds - there are no steel barred cages for the creatures living here.

Tour Highlights: Photo stops Putra Mosque, Putra Square, Perdana Putra, Putra Bridge, Seri Perdana – Prime Minister residence & Farm In The City